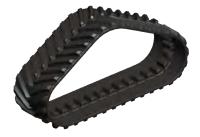

## Challenger MT 700 /

| REFERENCE | WIDTH | LENGHT | TREAD | РІТСН | TREAD<br>HEIGHT | TREAD<br>WIDTH | GUIDE<br>LUGS | PLY | THICKNESS |
|-----------|-------|--------|-------|-------|-----------------|----------------|---------------|-----|-----------|
| 30"x6"x59 | 30"   | 354"   | 118   | 6"    | 2.6"            | 2"             | 59            | 4   | 1.5"      |