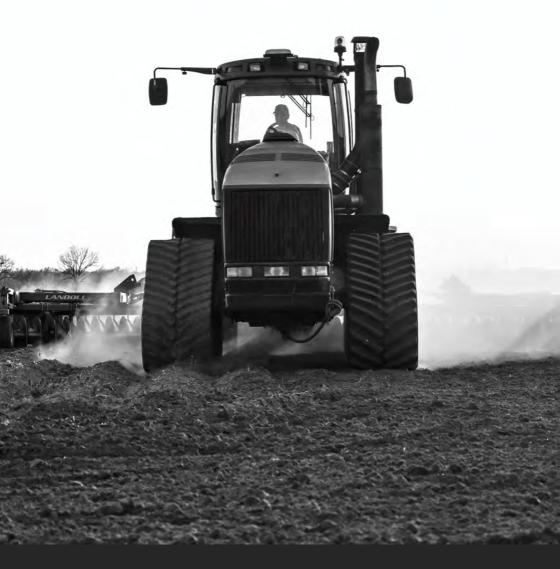

The tractors produced by AGCO under the Challenger name share a common feature: the use of friction-drive agricultural tracks.

From the early Challenger 35-95 models (CAT & Claas) to the MT700 and MT800, these high powered machines benefit from long tracks that provide both flotation and traction. To withstand their power, the treads and drive lugs on our tracks are simultaneously vulcanised, giving them greater resistance to tearing.

What's in addition is that we manufacture these tracks with a **short 6-inch pitch**, which means they have **more tread** lugs than most competing tracks. This considerably improves wear resistance and road performance.

Vulcan Agri tracks are perfectly suited to Challenger tractors, allowing you to take full advantage of your machine's performance.